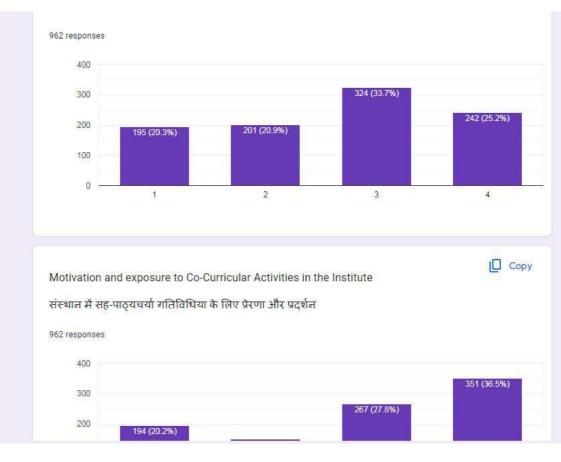

>sapnabajpai69@gmail.com<br>bhagwatthakur750@gmail.com |                                | 1              |               |
|                                                                                          | akashgautam226011@gmail.com                                    |                                |                |               |
|                                                                                          | shyamchaurasia662@gmail.com<br>rajveersrivastav16@gmail.com    |                                |                |               |
|                                                                                          | madhulikap31@gmail.com                                         |                                |                |               |







Rate the Institution on Scale 1 to 4 on the basis of following aspects:

| Excellent: 4           | Good: 3 | Satisfactory: 2 | Poor: 1 |
|------------------------|---------|-----------------|---------|
|                        |         |                 |         |
|                        |         |                 |         |
| Email *                |         |                 |         |
| aannahainai60 <i>G</i> |         |                 |         |
| sapnabajpai69@         |         |                 |         |
|                        |         |                 |         |
|                        |         |                 |         |
| Name *                 |         |                 |         |
| Sapna Bajpai           |         |                 |         |
|