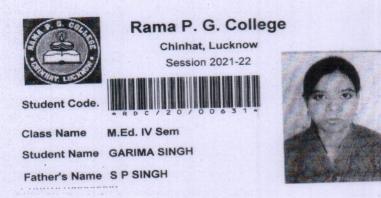

## RAMA MAHAVIDYLAYA, CHINHAT LUCKNOW Students Details

| S.NO | NAME OF STUDENTS      | COURSE    | DURATION | COLLEGE |
|------|-----------------------|-----------|----------|---------|
| 1    | ASMA BEE              | U.G.C NET | 2018     | U.G.C.  |
| 2    | KANCHAN GUPTA         | CTET      | 2019     | CTET    |
| 3    | HANUMAN GYANI         | U.G.C NET | 2021     | U.G.C.  |
| 4    | NALINI VERMA          | U.G.C NET | 2021     | U.G.C.  |
| 5    | SHEFALI JAVED         | U.G.C NET | 2021     | U.G.C.  |
| 6    | ASMA FATIMA           | CTET      | 2022     | CTET    |
| 7    | STUTI ANNAPURNA SINGH | U.G.C NET | 2022     | U.G.C.  |
|      |                       |           |          |         |
|      |                       |           |          |         |
|      |                       |           |          |         |