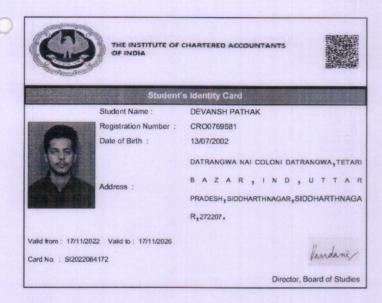

## RAMA MAHAVIDYLAYA, CHINHAT LUCKNOW Students Details

| S.NO | NAME OF STUDENTS      | COURSE    | DURATION | COLLEGE |
|------|-----------------------|-----------|----------|---------|
| 1    | ASMA BEE              | U.G.C NET | 2018     | U.G.C.  |
| 2    | KANCHAN GUPTA         | CTET      | 2019     | CTET    |
| 3    | HANUMAN GYANI         | U.G.C NET | 2021     | U.G.C.  |
| 4    | NALINI VERMA          | U.G.C NET | 2021     | U.G.C.  |
| 5    | SHEFALI JAVED         | U.G.C NET | 2021     | U.G.C.  |
| 6    | ASMA FATIMA           | CTET      | 2022     | CTET    |
| 7    | STUTI ANNAPURNA SINGH | U.G.C NET | 2022     | U.G.C.  |
|      |                       |           |          |         |
|      |                       |           |          |         |
|      |                       |           |          |         |