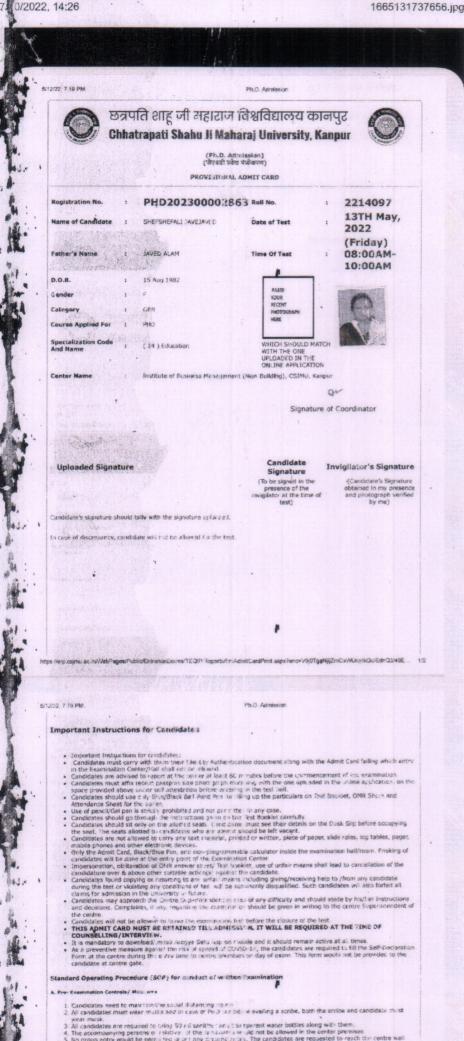

### NATIONAL ELIGIBILITY TEST FOR ASSISTANT PROFESSOR

NTA Ref. No: 190520064057

Rall No. UP1205221222

Continued that SHEFALI JAVED

San Daughter of 9.41 BEGUNA

and JAVED ALAM

0/2022, 14:27

has qualified

the UGL NET for digitality for Assistant Professor held as 3nd December, 2019 in the Schloet ...

As per information provided by the condidate, believe had completed appeared as was passing howher Master's degree as space less examination in the related subject at the trave of applying fee UGC-NET

The date of objecting for Assistant Professor is the date of declanation of UGL-NET result. 1.1. <u>31st December</u>, 33,9, at the date of completion of Master's degree or equivalent examination with required presenting of marks within two years time the date of declaration of UGL-NET result, i.e. by 30d Receasber, 2021 subsciences is later.

This is an electronic service in any, do with entrety and entrying in which the condidate had appeared should be verified from Mathemat Testing Agency (NTA) by the institution inputstony without g. This electronic certificate envolves by scanning the RN Code

The validity of this electronic corfificate is finewer

The second state and the second states

Date of inter: 08.01.2020

Service Director, NTA

• NTA fuel issues the end, considering on the basis of information provides, by the candidate in highline online Application form. The approximation of the considering him/her for application of the considering him/her for applications of the considering him/her for applications of the considering him/her for applications of the considering him/her for the resolution. The topolication of the considering him/her for the resolution provided by the considering him/her for the resolution of the formation of the considering him/her for the resolution. The considering him/her for the resolution of the topolication of the topolication of the constant of the considering him/her consistence on anything content of the topolication of the constant of the constant of the topolication of the constant of the