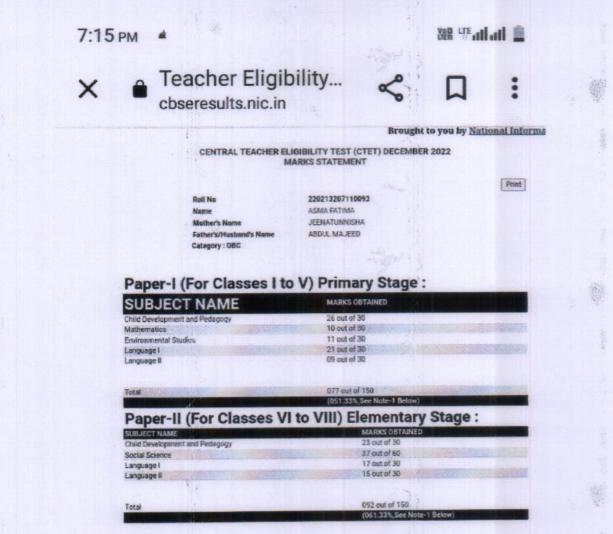

Note:

1 Candidates securing 60% and above marks will be considered as CTET qualified. School managements (Government, Local Bodies, Government aided and unaided) may consider giving concessions to persons belonging to SC/ST, OBC, differently abled persons etc., in accordance with their extant reservation policy.

2 The particulars of the candidate is as per the declaration in the Application Form of CTET DECEMBER-2022. The concerned appointing Authority may verify the same.

#### Delhi

#### Dated : 03-03-2023

#### Director (CTET)

Disclaimer: Notitier NiC nor CBSE is responsible for any inadvertent error that may have crept in the results being published on NET. The marksheets shall not be dispatched by the Board and the same can be downloaded from the website only Designed, Developed and Hosted by National Informatics Centre