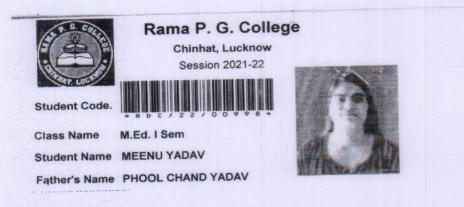

## Rama P. G. College

Chinhat, Lucknow Session 2017-18

Student Code.

Class Name Student Name SHIVANI SINGH

B.Ed. I Sem Father's Name VINOD SINGH