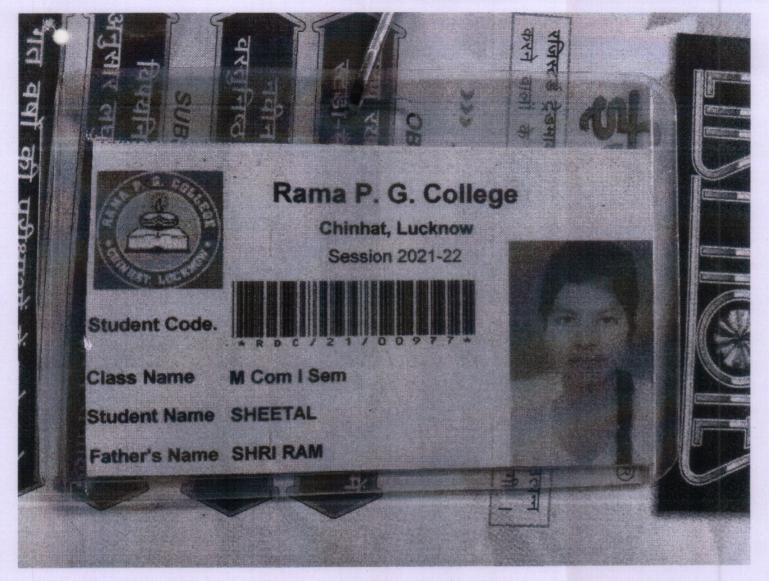

## Rama P. G. College

Chinhat, Lucknow Session 2017-18

Student Code.

Class Name Student Name SHIVANI SINGH

B.Ed. I Sem Father's Name VINOD SINGH