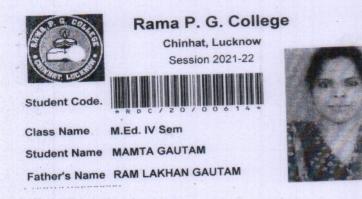

## RAMA MAHAVIDYLAYA, CHINHAT LUCKNOW Students Details

| S.NO | NAME OF STUDENTS      | COURSE    | DURATION | COLLEGE |
|------|-----------------------|-----------|----------|---------|
| 1    | ASMA BEE              | U.G.C NET | 2018     | U.G.C.  |
| 2    | KANCHAN GUPTA         | CTET      | 2019     | CTET    |
| 3    | HANUMAN GYANI         | U.G.C NET | 2021     | U.G.C.  |
| 4    | NALINI VERMA          | U.G.C NET | 2021     | U.G.C.  |
| 5    | SHEFALI JAVED         | U.G.C NET | 2021     | U.G.C.  |
| 6    | ASMA FATIMA           | CTET      | 2022     | CTET    |
| 7    | STUTI ANNAPURNA SINGH | U.G.C NET | 2022     | U.G.C.  |
|      |                       |           |          |         |
|      |                       |           |          |         |
|      |                       |           |          |         |