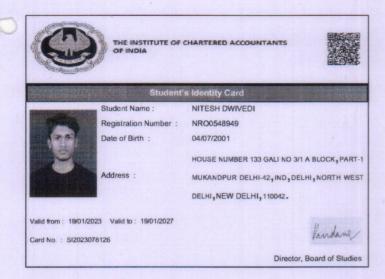

## RAMA MAHAVIDYLAYA, CHINHAT LUCKNOW Students Details

| S.NO | NAME OF STUDENTS      | COURSE    | DURATION | COLLEGE |
|------|-----------------------|-----------|----------|---------|
| 1    | ASMA BEE              | U.G.C NET | 2018     | U.G.C.  |
| 2    | KANCHAN GUPTA         | CTET      | 2019     | CTET    |
| 3    | HANUMAN GYANI         | U.G.C NET | 2021     | U.G.C.  |
| 4    | NALINI VERMA          | U.G.C NET | 2021     | U.G.C.  |
| 5    | SHEFALI JAVED         | U.G.C NET | 2021     | U.G.C.  |
| 6    | ASMA FATIMA           | CTET      | 2022     | CTET    |
| 7    | STUTI ANNAPURNA SINGH | U.G.C NET | 2022     | U.G.C.  |
|      |                       |           |          |         |
|      |                       |           |          |         |
|      |                       |           |          |         |