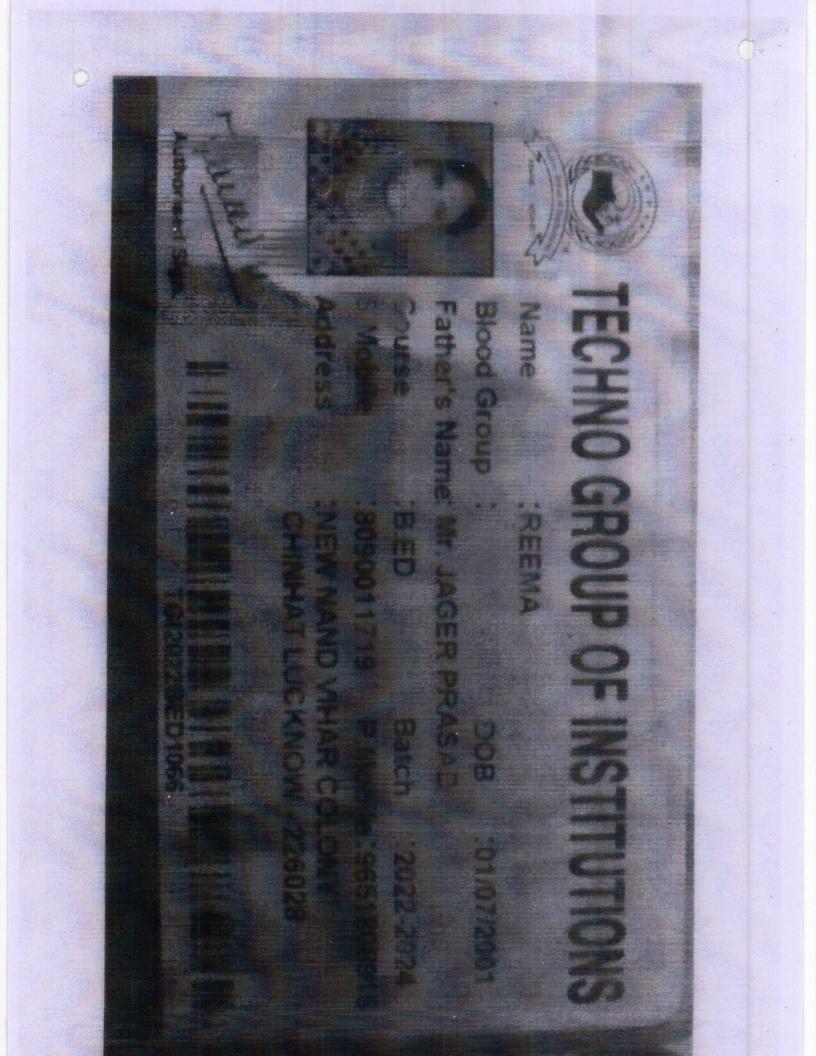

## Rama P. G. College

Chinhat, Lucknow Session 2017-18

Student Code.

Class Name Student Name SHIVANI SINGH

B.Ed. I Sem Father's Name VINOD SINGH