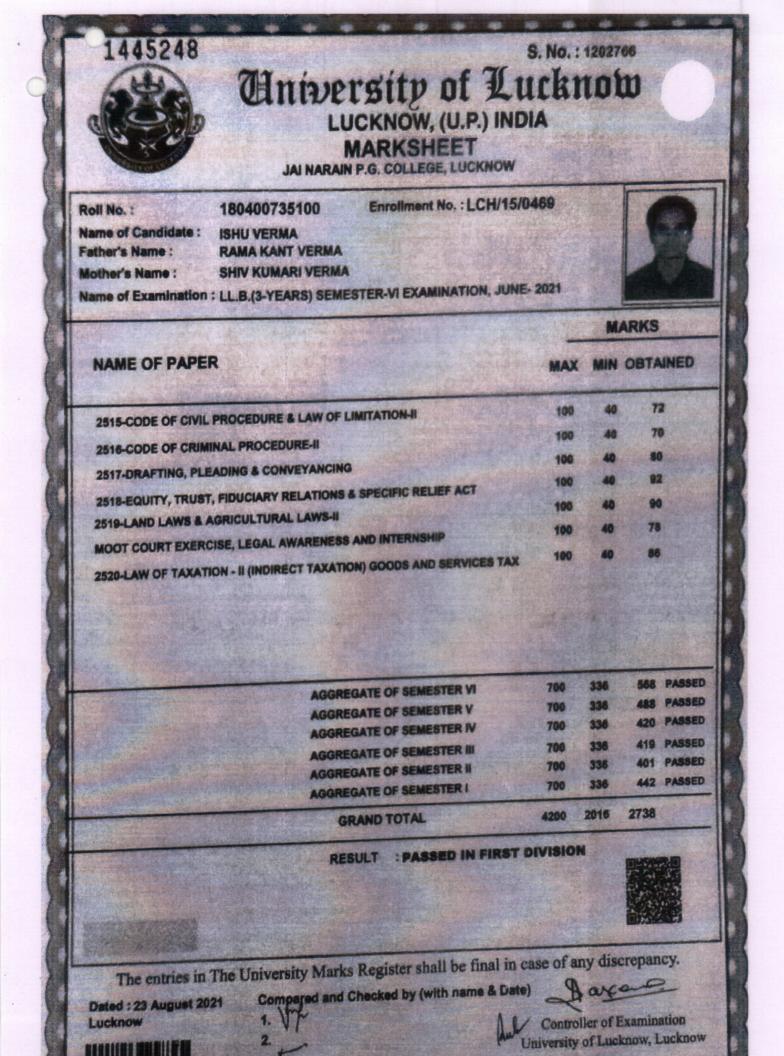

# NATIONAL ELIGIBILITY TEST FOR ASSISTANT PROFESSOR

NTA Ref. No: 210510308847

Roll No: UP12018892

Certified that STUTI ANNAPURNA SINGH

San/Daughter of PUSHPA

and SANTOSH KUMAR

has qualified

the UGC-NET for eligibility for Assistant Professor held on 03-12-2021 for December 2020 and June 2021 (merged session) in the subject

Education

As per information provided by the candidate, he/she had completed/appeared or was pursuing his/her Master's degree or equivalent examination in the related subject at the time of applying for UGC-NET.

The date of eligibility for Assistant Professor is the date of declaration of UGC-NET result. i.e., 19-02-2022, or the date of completion of Master's degree or equivalent examination with required percentage of marks within two years from the date of declaration of UGC-NET result, i.e. by 18-02-2024, whichever is later.

This is an electronic certificate only, its authenticity and category in which the candidate had appeared should be verified from National Testing Agency (NTA) by the institution/appointing authority. This electronic certificate can also be verified by scanning the CR Code.

The validity of this electronic certificate is forever.

Senior Director, NTA

Date of issue: 12-03-2022

Note: NTA has issued the electronic certificate on the basis of information provided by the candidate in his/her online Application Form. The appointing authority should verify the original records/certificates of the candidate while considering him/her for appointment, as the NTA will not be liable for any false information provided by the candidate. The NTA is only responsible appointment, as the NTA will not be liable for any false information provided by the candidate. The NTA is only responsible in the website of NTA (ugcnet.nta.nic.in). The candidate