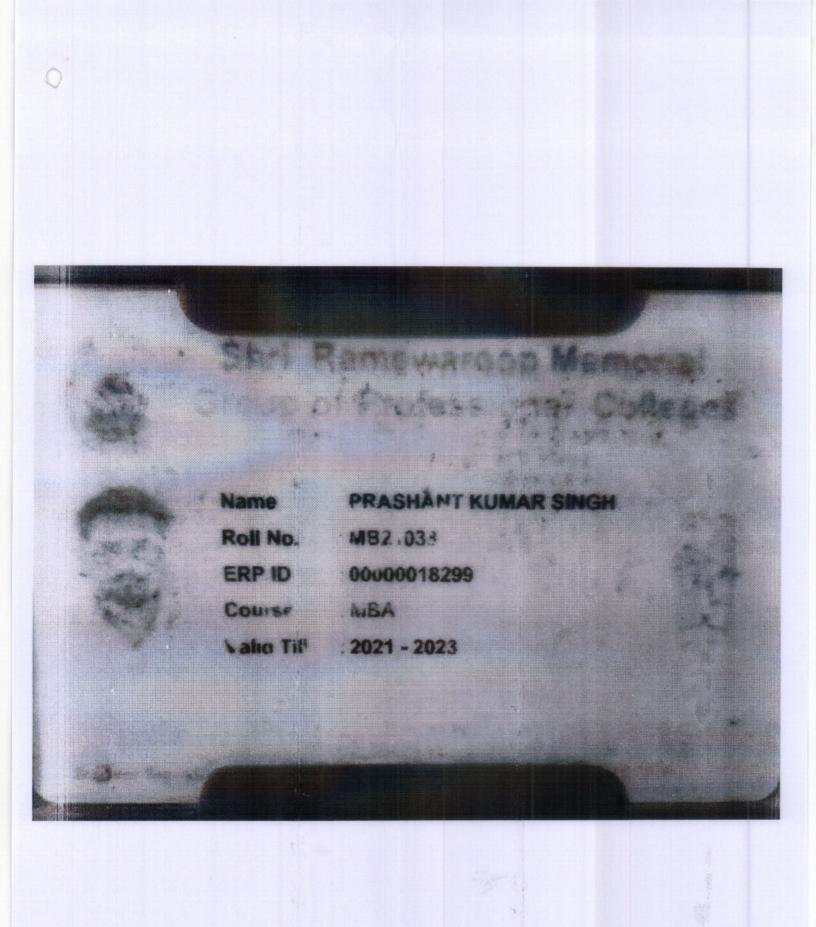

A UPADHYAY  | MBA    | 2 YEAR   | GALGOTIA UNIVERSITY                                 |
| 2     | SANCHITA TRIPATHI | MBA    | 2 YEAR   | HIMALAYAN INSTITUTE<br>OF TECHNOLOGY<br>&MANAGEMENT |
| 3     | SHALINI SHUKLA    | LLB    | 3 YEAR   | MEWAR INSTITUTE                                     |

### RAMA MAHAVIDYALAYA ,CHINHAT ,LUCKNOW Higher Studies Enrolled Students Details Course: BBA (2018-2019)

| S.NO. | NAME OF STUDENTS | COURSE | DURATION | COLLEGE                     |
|-------|------------------|--------|----------|-----------------------------|
| 1     | ANJALI SINGH     | MBA    | 2 YEAR   | CITY GROUP OF COLLEGES      |
| 2     | PRABHAKAR DUBEY  | MBA    | 2 YEAR   | UNIVERSITY OF LUCKNOW       |
| 3     | PRASHANT SINGH   | MBA    | 2 YEAR   | SHRI RAM SWAROOP UNIVERSITY |





- BAL

| S.NO. | NAME OF STUDENTS | COURSE                          | DURATION | COLLEGE                    |
|-------|------------------|---------------------------------|----------|----------------------------|
| 1     | LICHCHHAVI SINGH | MBA                             | 2 YEAR   | IMRT ,LUCKNOW              |
| 2     | AYUSHMAN SINGH   | DIPLOMA IN WOMEN<br>EMPOWERMENT | 2 YEAR   | IGNOU                      |
| 3     | RINKI KASHYAP    | MBA                             | 2 YEAR   | SHRI RAMSWAROOP UNIVERSITY |

### RAMA MAHAVIDYALAYA ,CHINHAT ,LUCKNOW Higher Studies Enrolled Students Details Course: BBA (2020-2021)

| S.NO. | NAME OF STUDENTS | COURSE                                  | DURATION | COLLEGE            |
|-------|------------------|-----------------------------------