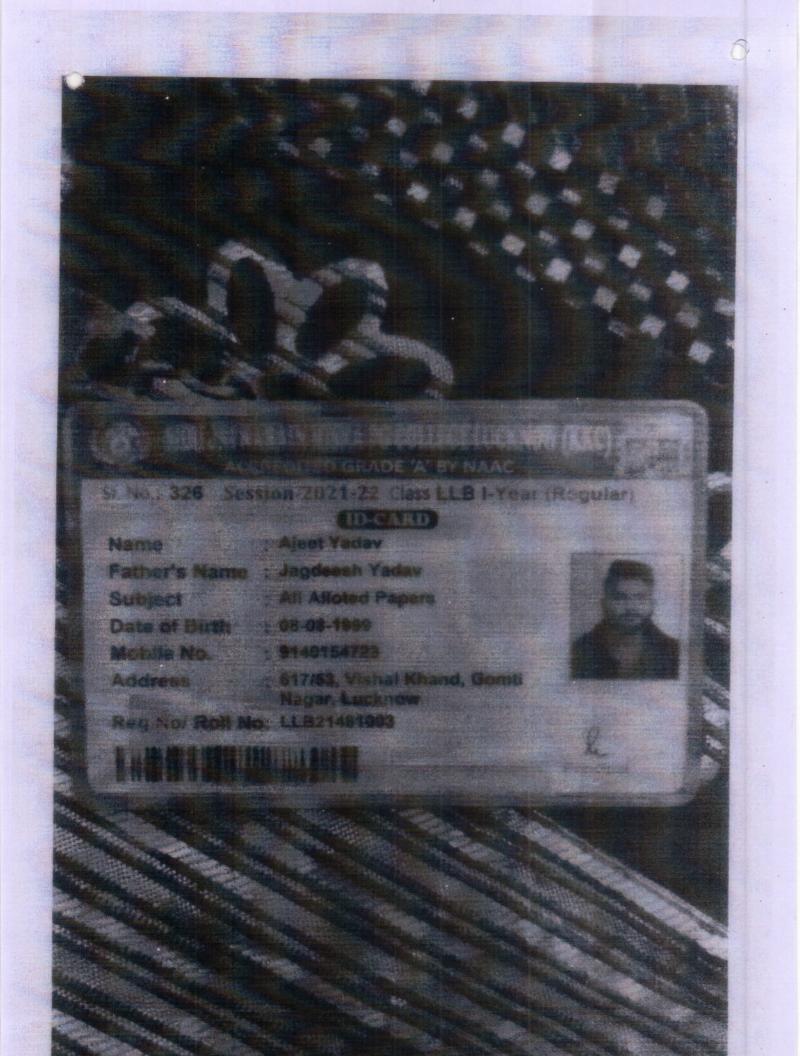

|                   |                  |                      |                  |                   |                    |                  |                      |                     |                      |                |                 |                  |             |                    |                    |                    |                 |             |               |                    |                    |                      |                         |                                                 |                                                                 |                    |





## Rama P. G. College

Chinhat, Lucknow Session 2021-22

Student Code.



Class Name B.Ed. III Sem Student Name ANAND KUMAR DUBEY Father's Name JITEDNRA KUMAR DUBEY













## Rama P. G. College

Chinhat, Lucknow Session 2021-22

Student Code.

Class Name

B.Ed. III Sem Student Name AJAY YADAV

Father's Name AMAR DEO SINGH YADAV



RA

.20-21

| 32  RUPALI       |                     |                  |                                   |                                 | 28 UTKARSH PANDEY    | 27 KUNWAR PRIYANSH | 26 ANUPRIYA SINGH   | 25 TAYEBA KHAN           |                    |      |               |                      |                 |                          |                  |     |                          |                                    |                                    |                          |                          |                                         | -                     |                        |